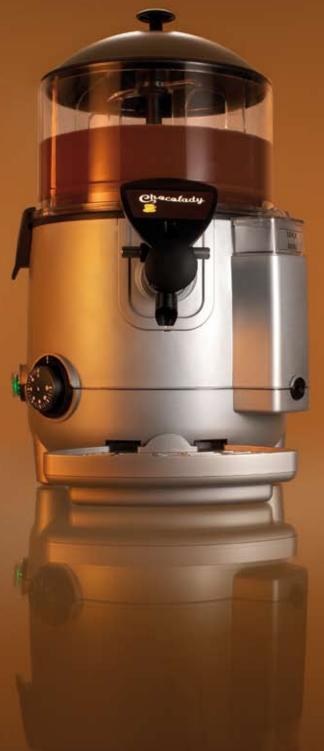

# Checolady,

SL8LD05116 Chocolady 5.3 SL8LD10116 Chocolady 10.6

#### QUALITY AND PERFORMANCE THAT IS STYLISH AND PRACTICAL

- Bain-marie (double boiler) cooking process with a patented non-stick pan
- Contemporary eye-catching design
- Hot water tank with thermal insulation and easy emptying process
- Product bowl that can be removed quickly
- Spigot that removes easily for faster, more thorough cleaning

- Thermostat for product temperature setting
- Large, durable drip tray with water level gauge
- Product mixing and anti-layering system
- Bain-marie (double boiler) water level gauge
- Non-slip feet

### HIGH PRODUCTION CAPACITY, EASY MAINTENANCE AND RAPID CLEANING

The chocolate machine with a bain-marie (double boiler) cooking process and non-stick pan to bring out the flavors and density of chocolate.