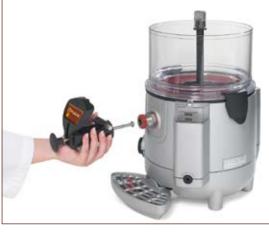

#### QUALITY AND PERFORMANCE THAT IS STYLISH AND PRACTICAL

- Bain-marie (double boiler) cooking process with a patented non-stick pan
- Contemporary eye-catching design
- Hot water tank with thermal insulation and easy emptying process
- Product bowl that can be removed quickly
- Spigot that removes easily for faster, more thorough cleaning

- Thermostat for product temperature setting
- Large, durable drip tray with water level gauge
- Product mixing and anti-layering system
- Bain-marie (double boiler) water level gauge
- Non-slip feet

### HIGH PRODUCTION CAPACITY, EASY MAINTENANCE AND RAPID CLEANING

The chocolate machine with a bain-marie (double boiler) cooking process and non-stick pan to bring out the flavors and density of chocolate.