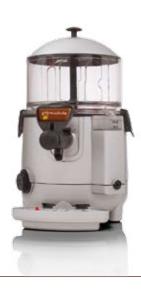

## THE SAME FEATURES AND THE SAME QUALITY IN TWO SIZES

#### QUALITY AND PERFORMANCE THAT IS STYLISH AND PRACTICAL

- Bain-marie (double boiler) cooking process with a patented non-stick pan
- Contemporary eye-catching design
- Hot water tank with thermal insulation and easy emptying process
- Product bowl that can be removed quickly
- Spigot that removes easily for faster, more thorough cleaning