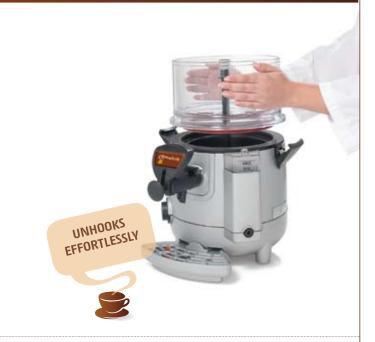

#### QUALITY AND PERFORMANCE THAT IS STYLISH AND PRACTICAL

- Bain-marie (double boiler) cooking process with a patented non-stick pan
- Contemporary eye-catching design
- Hot water tank with thermal insulation and easy emptying process
- Product bowl that can be removed quickly
- Spigot that removes easily for faster, more thorough cleaning

- Thermostat for product temperature setting
- Large, durable drip tray with water level gauge
- Product mixing and anti-layering system
- Bain-marie (double boiler) water level gauge
- Non-slip feet