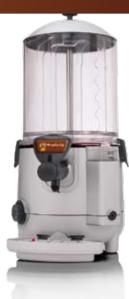

## THE SAME FEATURES AND THE SAME QUALITY IN TWO SIZES

#### QUALITY AND PERFORMANCE THAT IS STYLISH AND PRACTICAL

- Bain-marie (double boiler) cooking process with a patented non-stick pan
- Contemporary eye-catching design
- Hot water tank with thermal insulation and easy emptying process
- Product bowl that can be removed quickly
- Spigot that removes easily for faster, more thorough cleaning