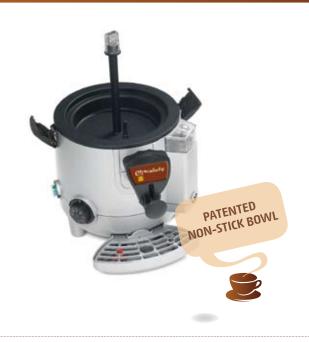

#### QUALITY AND PERFORMANCE THAT IS STYLISH AND PRACTICAL

- Bain-marie (double boiler) cooking process with a patented non-stick pan
- Contemporary eye-catching design
- Hot water tank with thermal insulation and easy emptying process
- Product bowl that can be removed quickly
- Spigot that removes easily for faster, more thorough cleaning

### HIGH PRODUCTION CAPACITY, EASY MAINTENANCE AND RAPID CLEANING

The chocolate machine with a bain-marie (double boiler) cooking process and non-stick pan to bring out the flavors and density of chocolate.